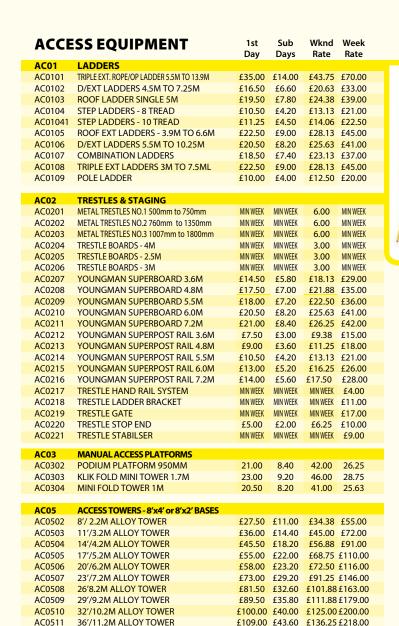

#### **ALL PRICES EXCLUDE VAT**

Access Towers are shown as platform Height

AC0512

AC0604

FULL RANGE OF POWERED ACCESS AVAILABLE FROM OUR ACCESS DIVISION

39'/12.2M ALLOY TOWER

STAIR SCAFFOLD EXTENSION

STAIRWELL SCAFFOLD