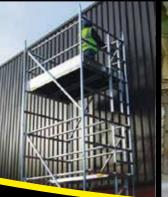

#### **ALL PRICES EXCLUDE VAT**

Access Towers are shown as platform Height

AC0512

AC0604

FULL RANGE OF POWERED ACCESS AVAILABLE FROM OUR ACCESS DIVISION

39'/12.2M ALLOY TOWER

STAIR SCAFFOLD EXTENSION

STAIRWELL SCAFFOLD