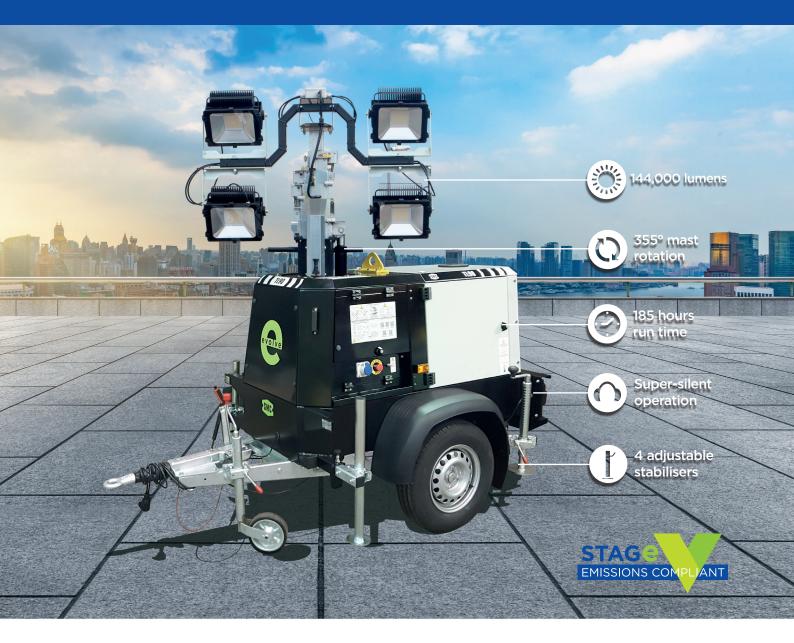

The **SMC TL90 Evolve** is the next generation SMC TL90 lighting tower. It combines 12 years of learnings and experience, offering all the functionality of the market leading TL90 but with a **new ergonomic design** and compact appearance. It has three lamp-head options; the standard four LED head, the ground-breaking Halo\* soft light solution, or the six LED head\*. **This makes it the brightest SMC mobile LED lighting tower ever.** 

The compact design of the TL90 Evolve allows for easier access for servicing, smoother lines and a shorter body for ease of transport. There is no compromise on efficiency - it has an **impressive 185 hour runtime**. Mounted on a **VCA approved fast tow road trailer**, complete with road lights, it is just **960kg fully fuelled**. The tower is super silent at **60dB(A) from 7m** and is fuel efficient.

**Mast Rotation** 

Kubota Z482 Diesel water cooled 1500RPM 185 hours 230V AC 2.1kW 2.3kW Deep Sea DSE3110 Mecc Alte LT3-100 120 litres 0.65 litres / hour 500 hours 120% engine fluids, fuel tank & power pack ≈ 60 dB(A) Yes

> 12 / 18 seconds 355° 8 Bio - degradable oil 100kph / 60mph

> > 4 x 320W LED 230V DC 144,000 Standard

1 x 230v 16 Amps Road Tow 2460 x 1350 x 2280mm 2940 x 2480 x 7850mm 960Kg 855Kg Standard 2 x front drop down, 2 x rear wind down